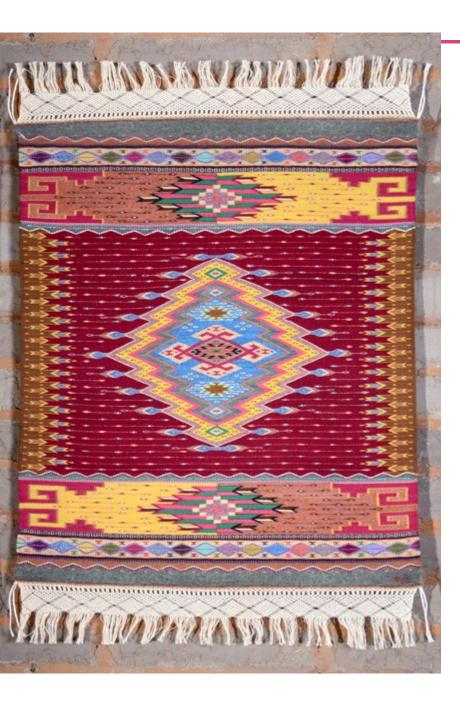

### Diamonds. Blue & Orange Yearling Sheep Merino Thread

7 threads per inch 145 x 82 cm 57 x 32 in

Star. Yellow & Pink Angora Goat Mohair Thread

7 threads per inch 130 x 80 cm 50 x 30 in

Plain. Orange & Brown Sheep Creole Thread