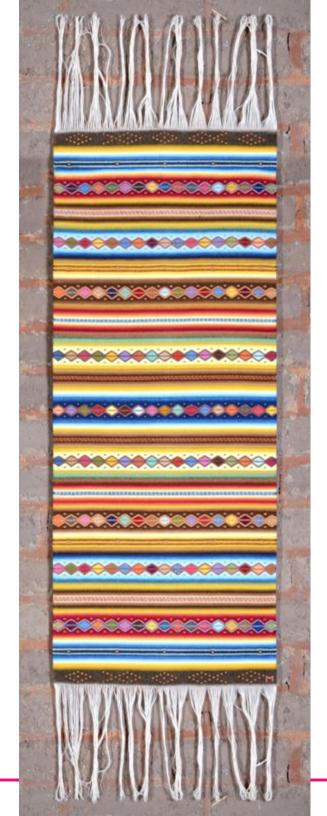

## Diamonds & Arrows. Gray & Brown Sheep Creole Thread

7 threads per inch 100 x 60 cm 40 x 24 in

Mosaic Fretwork. Multicolor Sheep Creole & Yearling Sheep Merino Thread

7 threads per inch 70 x 230 cm 28 x 90 in