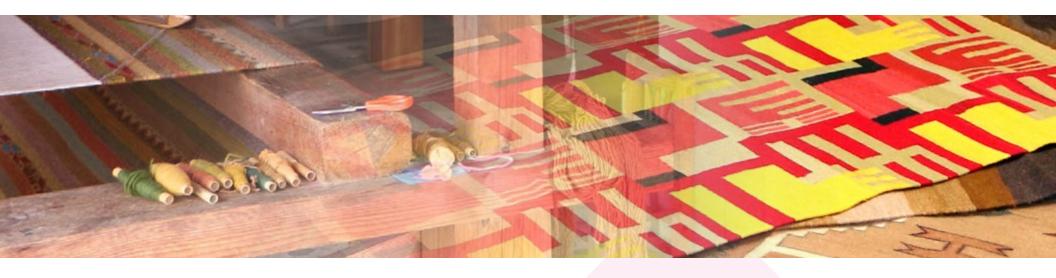

## THE MEXICAN ARTISAN

JACOBO MENDOZA / HIGH QUALITY

Dyes derived from plants, invertebrates and/or minerals

Tree of Life. Orange Sheep Creole Thread

7 threads per inch 77 x 126 cm 30 x 50 in

Tree of Life. Red Yearling Sheep Merino Thread Sheep Creole Thread