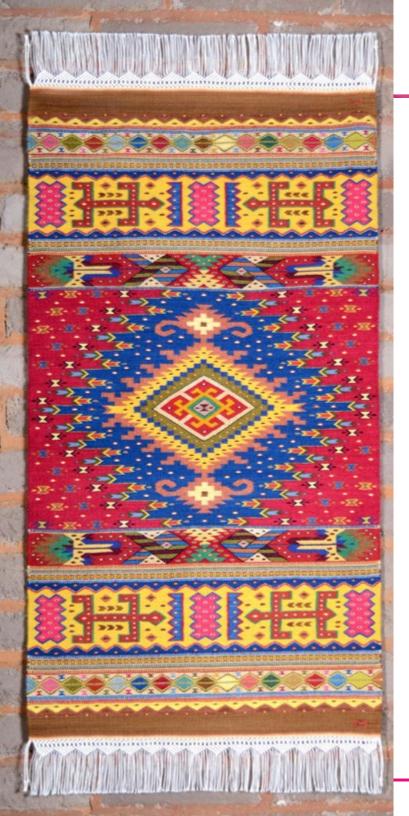

### Diamonds. Blue & Orange Yearling Sheep Merino Thread

7 threads per inch 145 x 82 cm 57 x 32 in

Star. Yellow & Pink Angora Goat Mohair Thread

7 threads per inch 130 x 80 cm 50 x 30 in

Plain. Orange & Brown Sheep Creole Thread