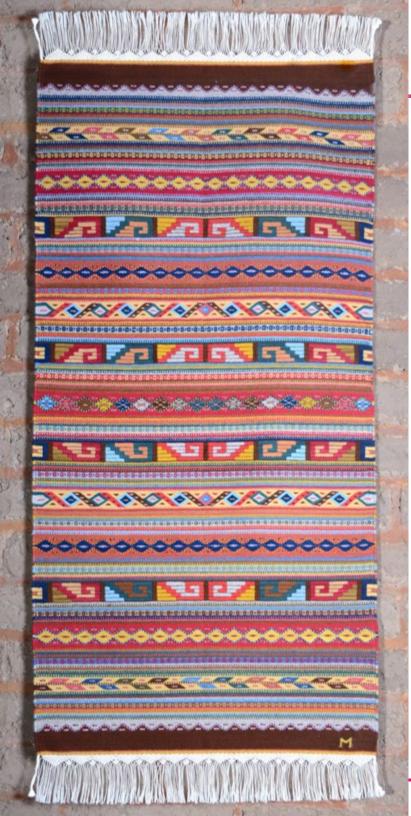

### Fretwork Stripes. Multicolor Yearling Sheep Merino Thread

11 threads per inch 142 x 80 cm 55 x 30 in

Fretwork Stripes. Yellow & Green Vicugna Pacos Alpaca & Yearling Sheep Merino Thread

11 threads per inch 145 x 80 cm 57 x 30 in