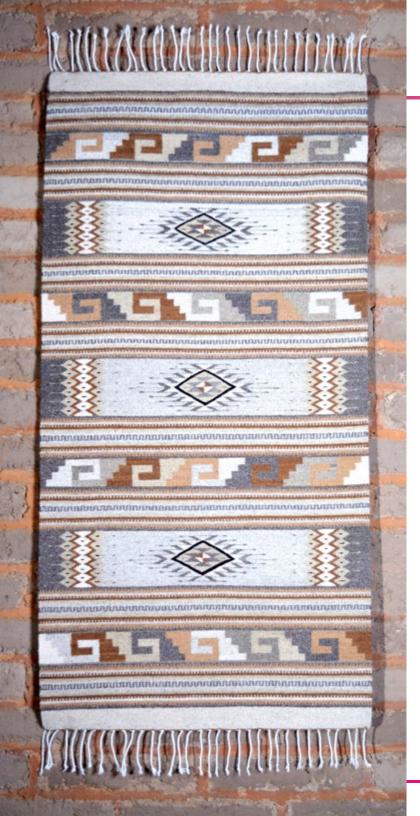

# Diamonds & Fretwork. Gray Sheep Creole Thread

7 threads per inch 160 x 77 cm 63 x 30 in

Diamonds & Fretwork. Blue & Red Sheep Creole Thread

7 threads per inch 100 x 60 cm 40 x 24 in