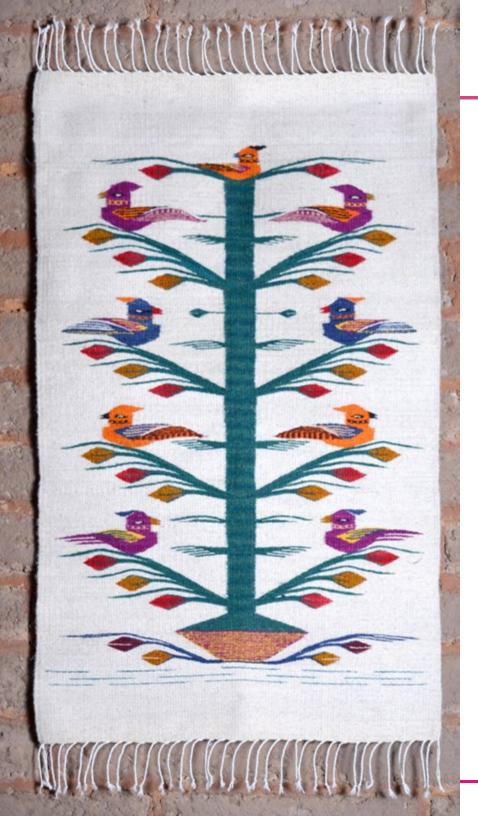

## THE MEXICAN ARTISAN

JACOBO MENDOZA / HIGH QUALITY

Dyes derived from plants, invertebrates and/or minerals

Tree of Life. Orange Sheep Creole Thread

7 threads per inch 77 x 126 cm 30 x 50 in

Tree of Life. Red Yearling Sheep Merino Thread Sheep Creole Thread