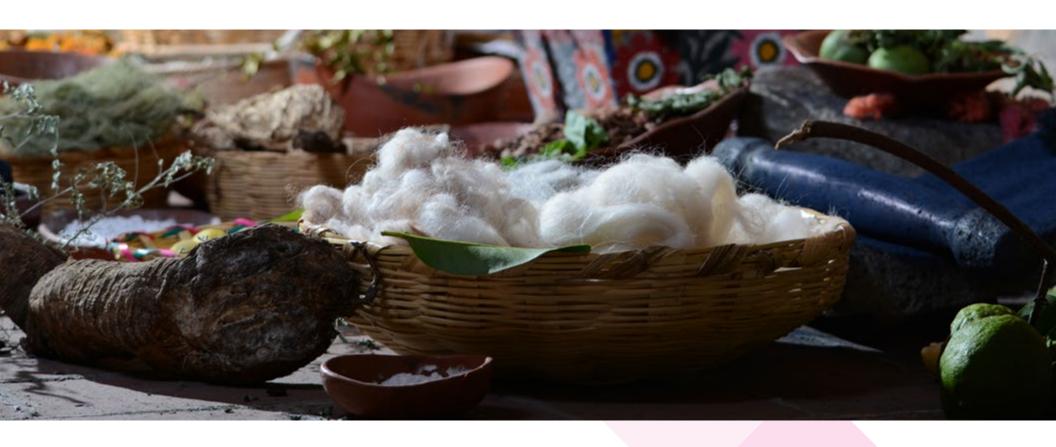

## THE MEXICAN ARTISAN

JACOBO MENDOZA / HIGH QUALITY

Dyes derived from plants, invertebrates and/or minerals

Tree of Life. Orange Sheep Creole Thread

7 threads per inch 77 x 126 cm 30 x 50 in

Tree of Life. Red Yearling Sheep Merino Thread Sheep Creole Thread