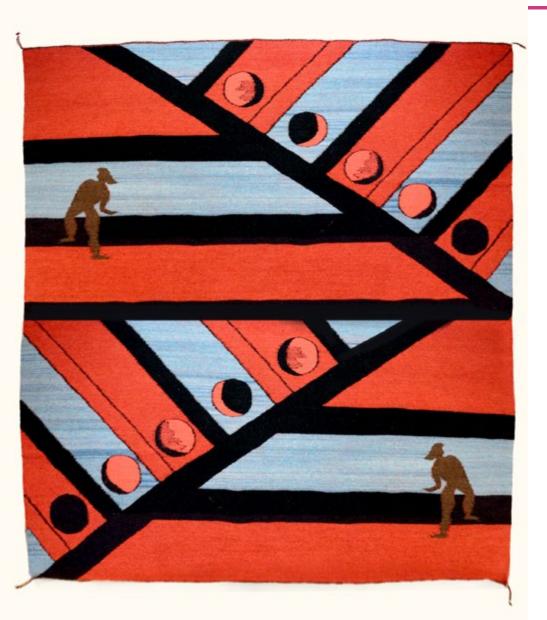

The Hill Brown

200 x 300 cm 78 x 118 in

Ancient Pictograph Gray

100 x 120 cm 40 x 47 in

The Rain Brown & Black

150 x 250 cm 60 x 98 in

The Ball Game Blue & Red

190 x 200 cm 75 x 78 in