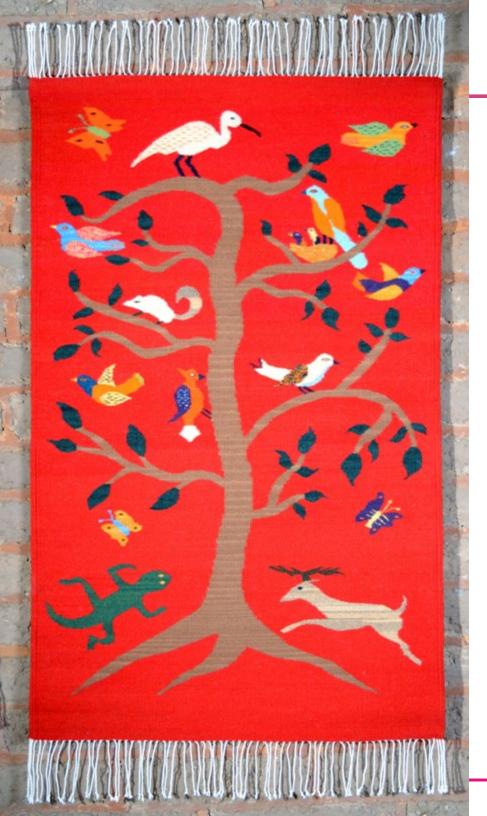

## THE MEXICAN ARTISAN

JACOBO MENDOZA / HIGH QUALITY

Dyes derived from plants, invertebrates and/or minerals

Tree of Life. Orange Sheep Creole Thread

7 threads per inch 77 x 126 cm 30 x 50 in

Tree of Life. Red Yearling Sheep Merino Thread Sheep Creole Thread