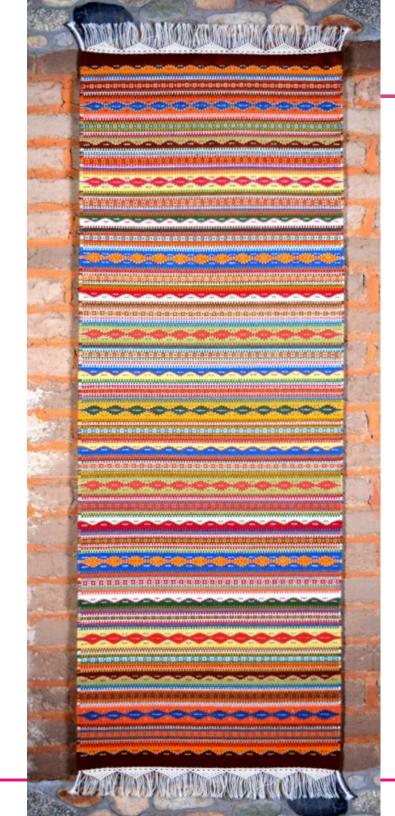

### Fretwork Stripes. Multicolor Yearling Sheep Merino Thread

11 threads per inch 142 x 80 cm 55 x 30 in

Fretwork Stripes. Yellow & Green Vicugna Pacos Alpaca & Yearling Sheep Merino Thread

11 threads per inch 145 x 80 cm 57 x 30 in

Star. Red & Blue Vicugna Pacos Alpaca & Yearling Sheep Merino Thread

11 threads per inch 142 x 80 cm 55 x 30 in

Stripes. Multicolor High Quality Technique Vicugna Pacos Alpaca & Yearling Sheep Merino Thread