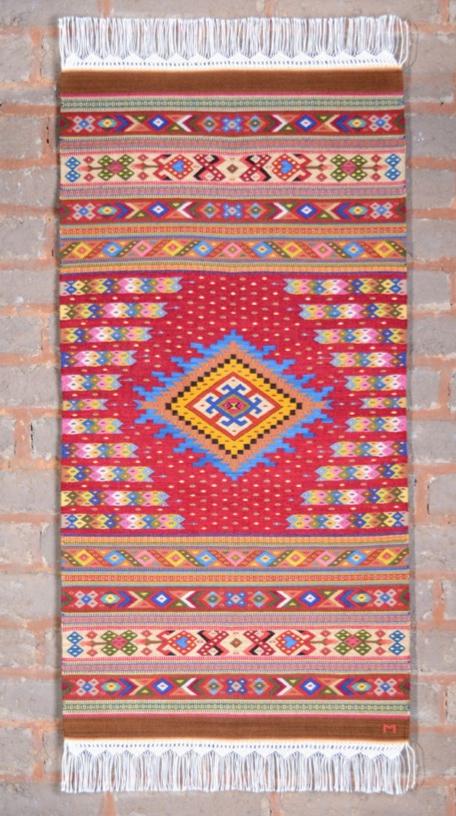

### Diamonds. Blue & Orange Yearling Sheep Merino Thread

7 threads per inch 145 x 82 cm 57 x 32 in

Star. Yellow & Pink Angora Goat Mohair Thread

7 threads per inch 130 x 80 cm 50 x 30 in

Plain. Orange & Brown Sheep Creole Thread