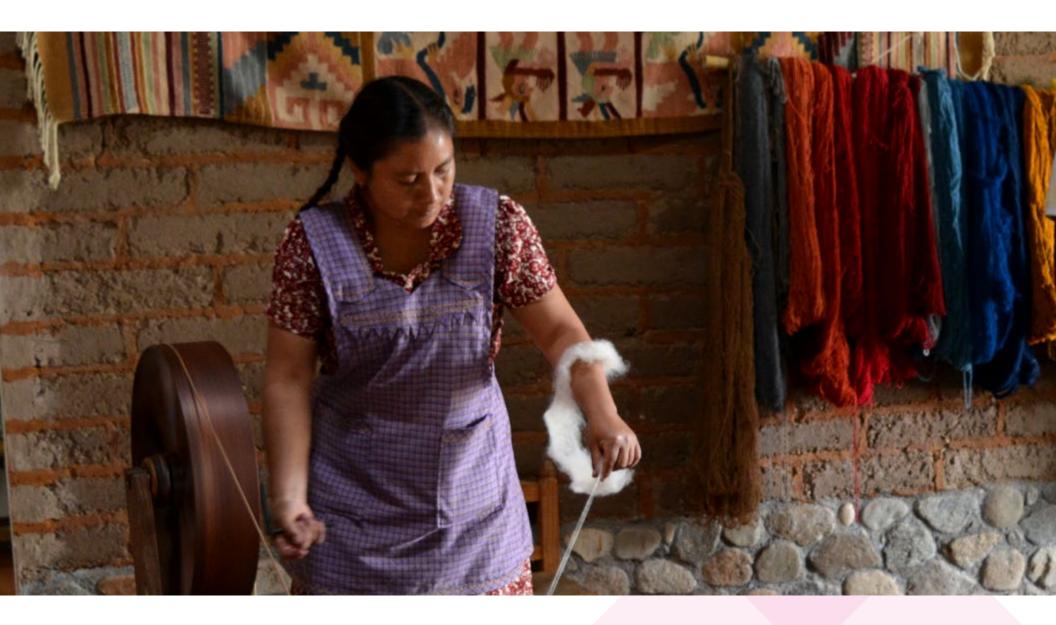

## THE MEXICAN ARTISAN

JACOBO MENDOZA / HIGH QUALITY

Dyes derived from plants, invertebrates and/or minerals

Tree of Life. Orange Sheep Creole Thread

7 threads per inch 77 x 126 cm 30 x 50 in

Tree of Life. Red Yearling Sheep Merino Thread Sheep Creole Thread