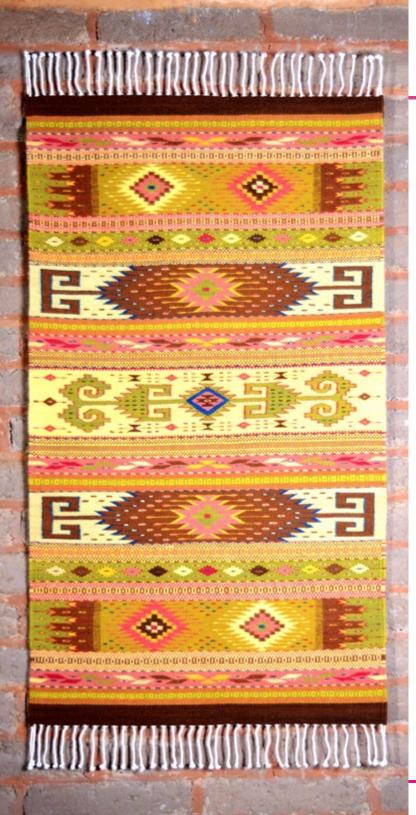

## Fretwork & Diamonds. Yellow Angora Goat Mohair Thread

7 threads per inch 150 x 80 cm 60 x 30 in

### Diamonds. Blue & Orange Yearling Sheep Merino Thread

7 threads per inch 145 x 82 cm 57 x 32 in

Star. Yellow & Pink Angora Goat Mohair Thread

7 threads per inch 130 x 80 cm 50 x 30 in

Plain. Orange & Brown Sheep Creole Thread