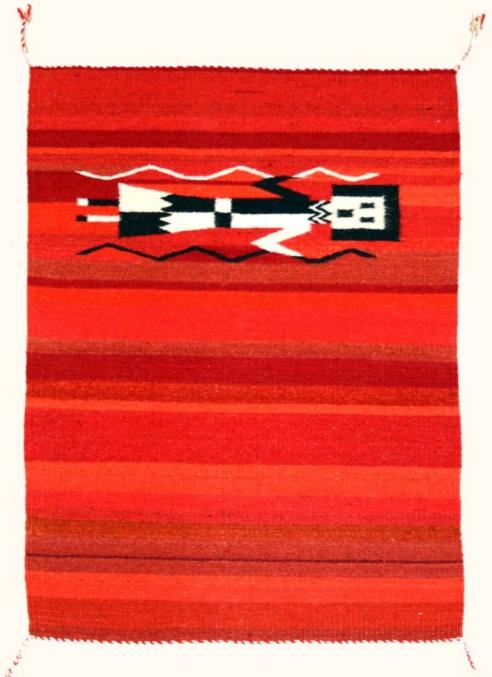

The Hill Brown

200 x 300 cm 78 x 118 in

Ancient Pictograph Gray

100 x 120 cm 40 x 47 in

The Rain Brown & Black

150 x 250 cm 60 x 98 in

The Ball Game Blue & Red

190 x 200 cm 75 x 78 in