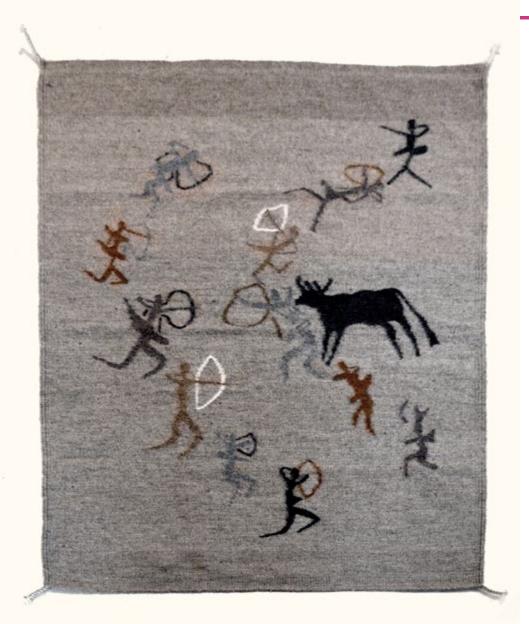

The Hill Brown

200 x 300 cm 78 x 118 in

Ancient Pictograph Gray

100 x 120 cm 40 x 47 in

The Rain Brown & Black

150 x 250 cm 60 x 98 in

The Ball Game Blue & Red

190 x 200 cm 75 x 78 in