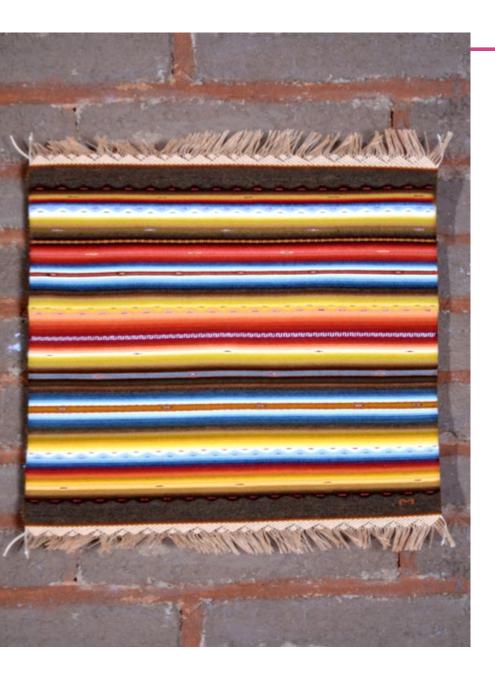

## Tree of Life. Yellow Sheep Creole Thread

7 threads per inch 60 x 100 cm 24 x 40 in