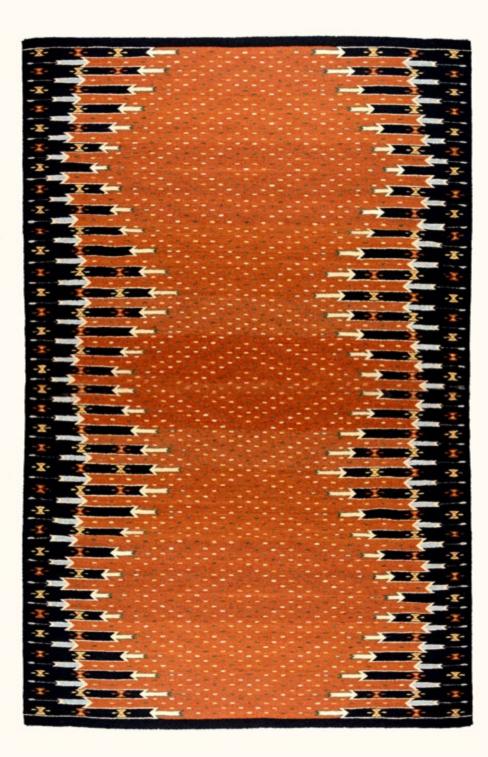

## Diamonds & Arrows. Gray & Brown Sheep Creole Thread

7 threads per inch 100 x 60 cm 40 x 24 in

Mosaic Fretwork. Multicolor Sheep Creole & Yearling Sheep Merino Thread

7 threads per inch 70 x 230 cm 28 x 90 in