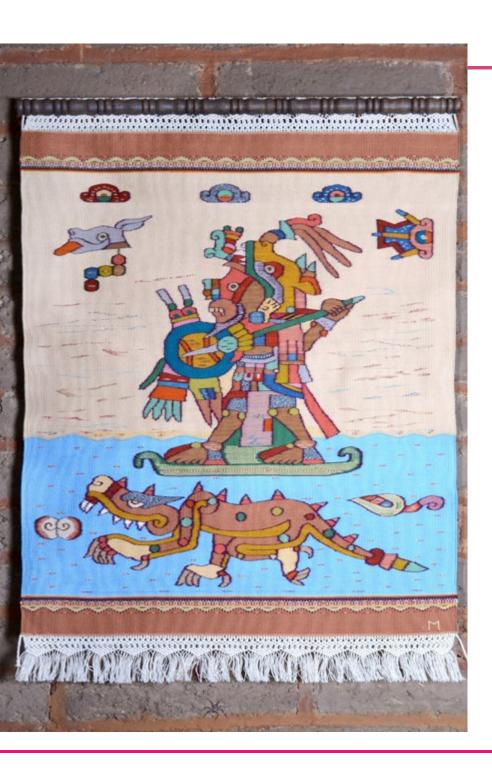

The Hill Brown

200 x 300 cm 78 x 118 in

Ancient Pictograph Gray

100 x 120 cm 40 x 47 in

The Rain Brown & Black

150 x 250 cm 60 x 98 in

The Ball Game Blue & Red

190 x 200 cm 75 x 78 in