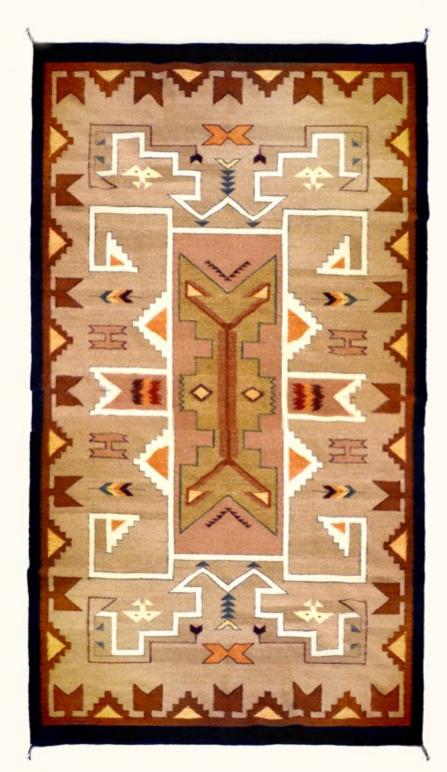

## THE MEXICAN ARTISAN

JACOBO MENDOZA / HIGH QUALITY

Dyes derived from plants, invertebrates and/or minerals

Tree of Life. Orange Sheep Creole Thread

7 threads per inch 77 x 126 cm 30 x 50 in

Tree of Life. Red Yearling Sheep Merino Thread Sheep Creole Thread

7 threads per inch 82 x 140 cm 32 x 55 in

Tree of Life. White Sheep Creole Thread

7 threads per inch 59 x 102 cm 23 x 40 in

## Tree of Life. Yellow Sheep Creole Thread

7 threads per inch 60 x 100 cm 24 x 40 in