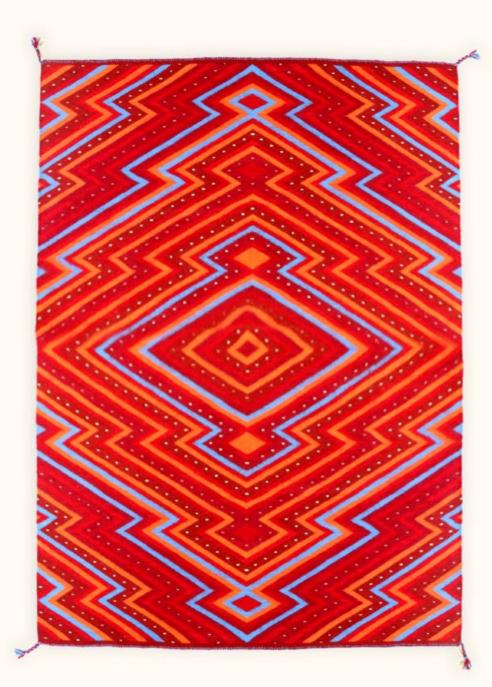

### Diamonds. Blue & Orange Yearling Sheep Merino Thread

7 threads per inch 145 x 82 cm 57 x 32 in

Star. Yellow & Pink Angora Goat Mohair Thread

7 threads per inch 130 x 80 cm 50 x 30 in

Plain. Orange & Brown Sheep Creole Thread