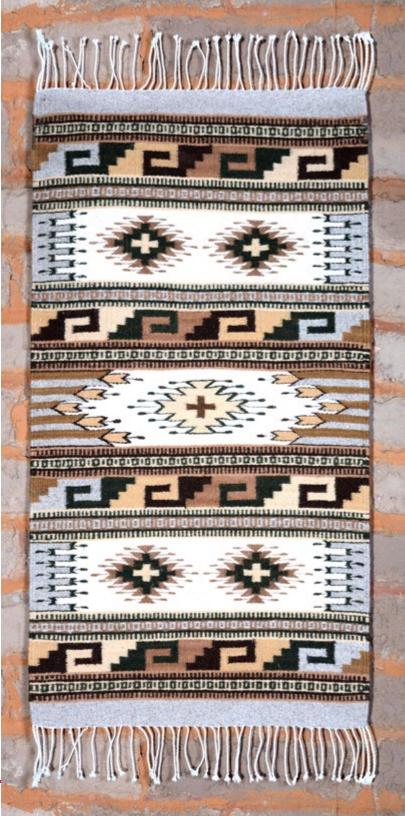

# Diamonds & Fretwork. Gray Sheep Creole Thread

7 threads per inch 160 x 77 cm 63 x 30 in

Diamonds & Fretwork. Blue & Red Sheep Creole Thread

7 threads per inch 100 x 60 cm 40 x 24 in

## Diamonds & Arrows. Gray & Brown Sheep Creole Thread

7 threads per inch 100 x 60 cm 40 x 24 in

Mosaic Fretwork. Multicolor Sheep Creole & Yearling Sheep Merino Thread

7 threads per inch 70 x 230 cm 28 x 90 in