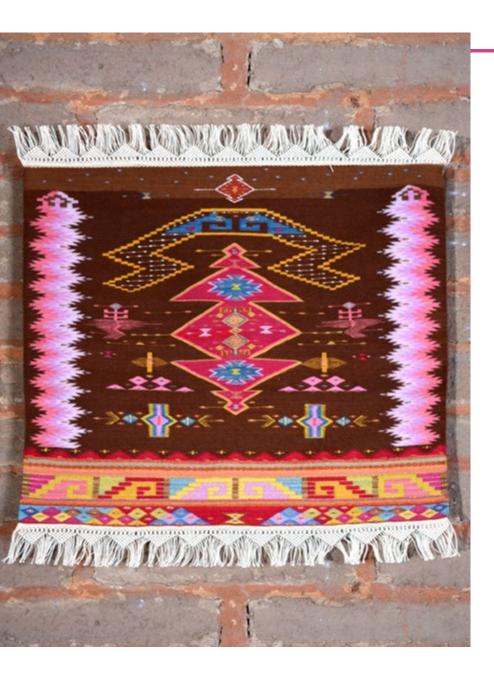

## THE MEXICAN ARTISAN

JACOBO MENDOZA / HIGH QUALITY

Dyes derived from plants, invertebrates and/or minerals

Tree of Life. Orange Sheep Creole Thread

7 threads per inch 77 x 126 cm 30 x 50 in

Tree of Life. Red Yearling Sheep Merino Thread Sheep Creole Thread