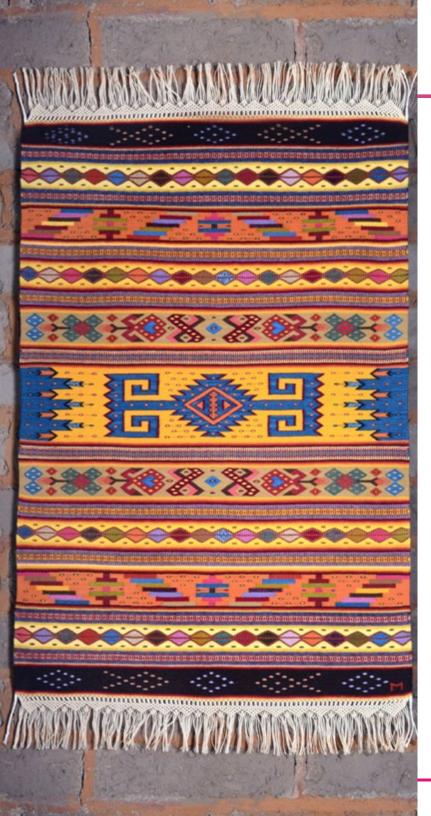

### Fretwork Stripes. Multicolor Yearling Sheep Merino Thread

11 threads per inch 142 x 80 cm 55 x 30 in

Fretwork Stripes. Yellow & Green Vicugna Pacos Alpaca & Yearling Sheep Merino Thread

11 threads per inch 145 x 80 cm 57 x 30 in