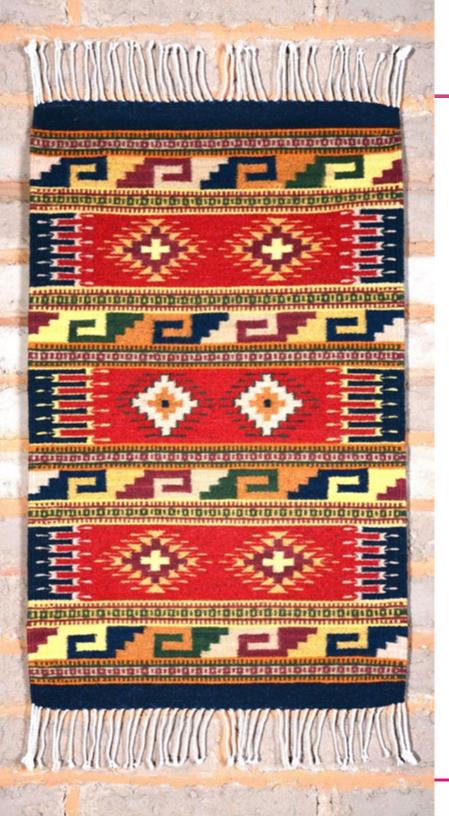

## Diamonds & Arrows. Gray & Brown Sheep Creole Thread

7 threads per inch 100 x 60 cm 40 x 24 in

Mosaic Fretwork. Multicolor Sheep Creole & Yearling Sheep Merino Thread

7 threads per inch 70 x 230 cm 28 x 90 in