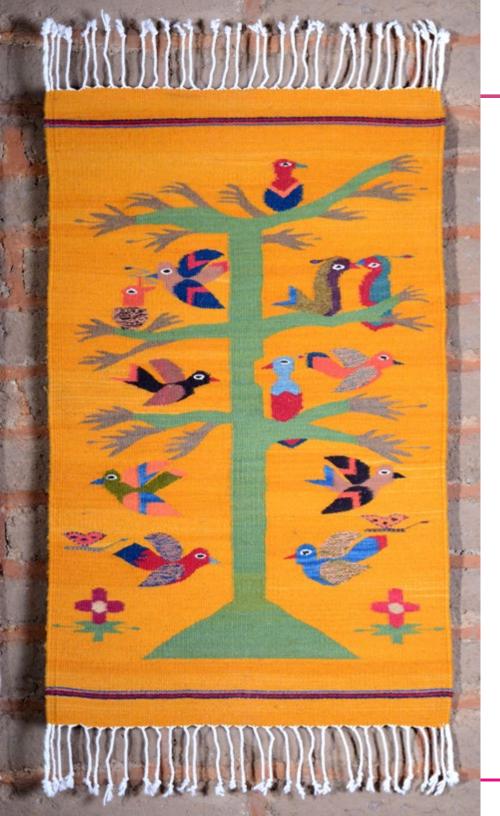

## Tree of Life. Yellow Sheep Creole Thread

7 threads per inch 60 x 100 cm 24 x 40 in