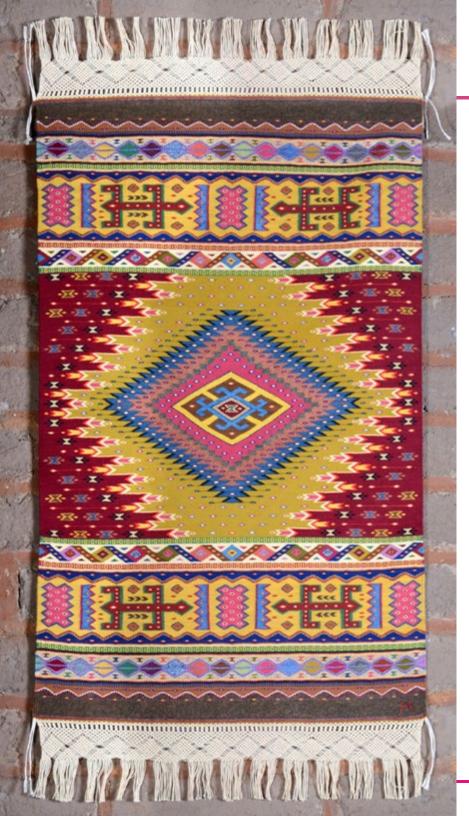

### Diamonds. Blue & Orange Yearling Sheep Merino Thread

7 threads per inch 145 x 82 cm 57 x 32 in

Star. Yellow & Pink Angora Goat Mohair Thread

7 threads per inch 130 x 80 cm 50 x 30 in

Plain. Orange & Brown Sheep Creole Thread