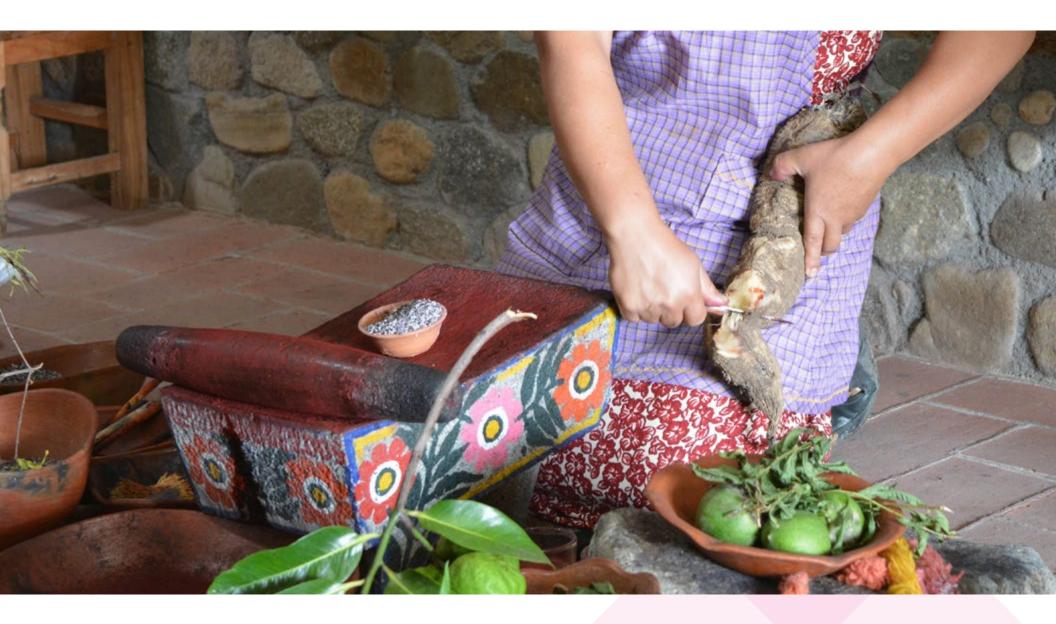

## THE MEXICAN ARTISAN

JACOBO MENDOZA / HIGH QUALITY

Dyes derived from plants, invertebrates and/or minerals

Tree of Life. Orange Sheep Creole Thread

7 threads per inch 77 x 126 cm 30 x 50 in

Tree of Life. Red Yearling Sheep Merino Thread Sheep Creole Thread