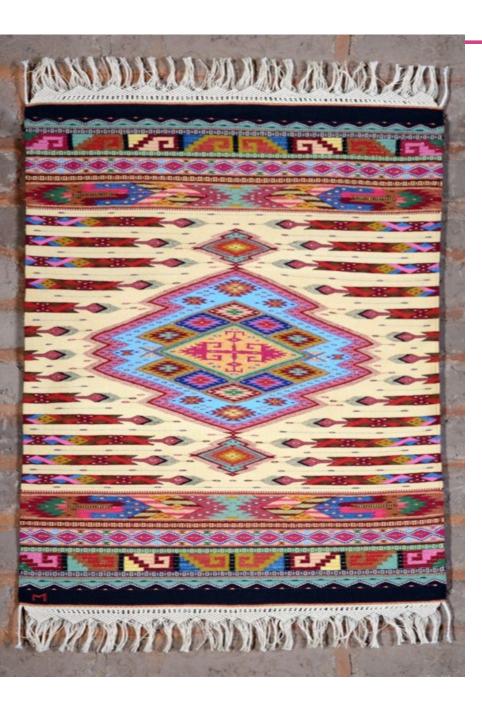

### Diamonds. Blue & Orange Yearling Sheep Merino Thread

7 threads per inch 145 x 82 cm 57 x 32 in

Star. Yellow & Pink Angora Goat Mohair Thread

7 threads per inch 130 x 80 cm 50 x 30 in

Plain. Orange & Brown Sheep Creole Thread