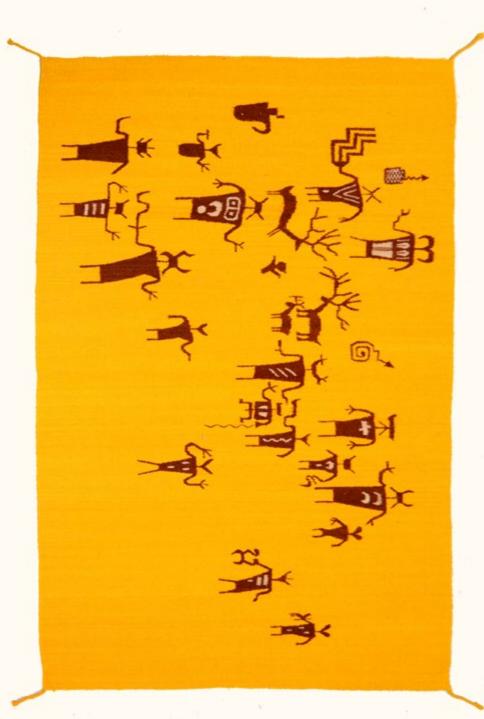

The Hill Brown

200 x 300 cm 78 x 118 in

Ancient Pictograph Gray

100 x 120 cm 40 x 47 in

The Rain Brown & Black

150 x 250 cm 60 x 98 in

The Ball Game Blue & Red

190 x 200 cm 75 x 78 in