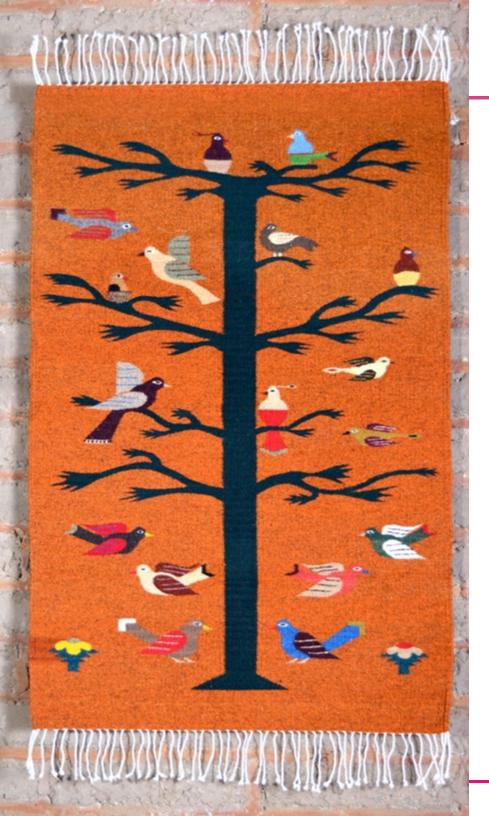

## THE MEXICAN ARTISAN

JACOBO MENDOZA / HIGH QUALITY

Dyes derived from plants, invertebrates and/or minerals

Tree of Life. Orange Sheep Creole Thread

7 threads per inch 77 x 126 cm 30 x 50 in

Tree of Life. Red Yearling Sheep Merino Thread Sheep Creole Thread