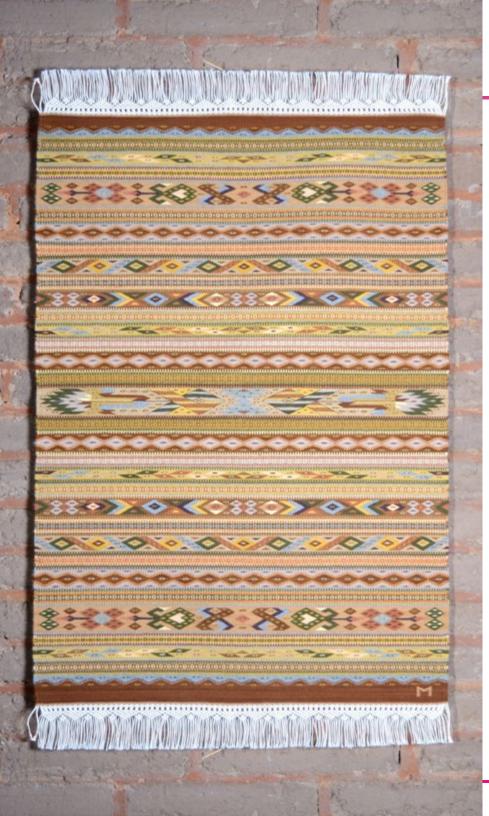

## Tree of Life. Yellow Sheep Creole Thread

7 threads per inch 60 x 100 cm 24 x 40 in