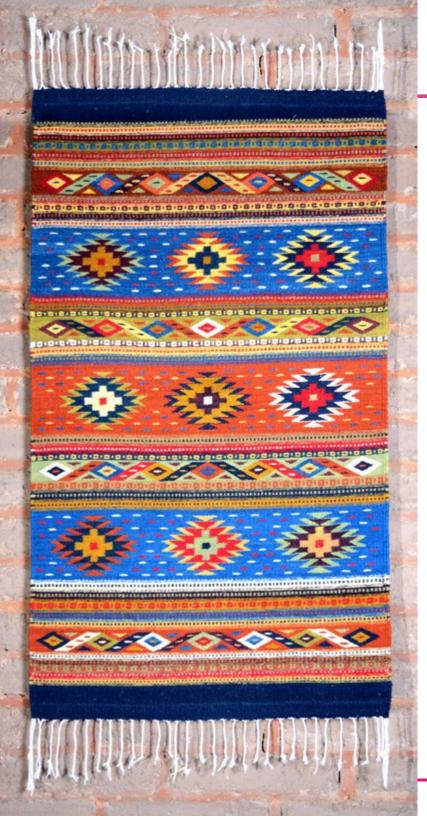

# Diamonds & Fretwork. Gray Sheep Creole Thread

7 threads per inch 160 x 77 cm 63 x 30 in

Diamonds & Fretwork. Blue & Red Sheep Creole Thread

7 threads per inch 100 x 60 cm 40 x 24 in

## Diamonds & Arrows. Gray & Brown Sheep Creole Thread

7 threads per inch 100 x 60 cm 40 x 24 in

Mosaic Fretwork. Multicolor Sheep Creole & Yearling Sheep Merino Thread

7 threads per inch 70 x 230 cm 28 x 90 in