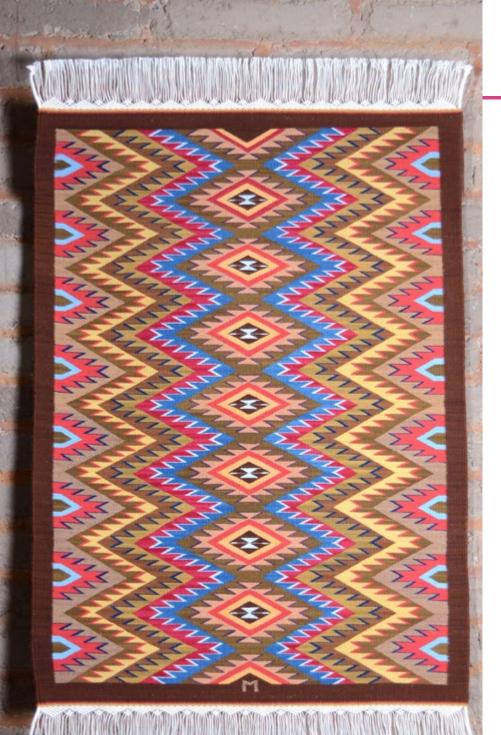

### Diamonds. Blue & Orange Yearling Sheep Merino Thread

7 threads per inch 145 x 82 cm 57 x 32 in

Star. Yellow & Pink Angora Goat Mohair Thread

7 threads per inch 130 x 80 cm 50 x 30 in

Plain. Orange & Brown Sheep Creole Thread