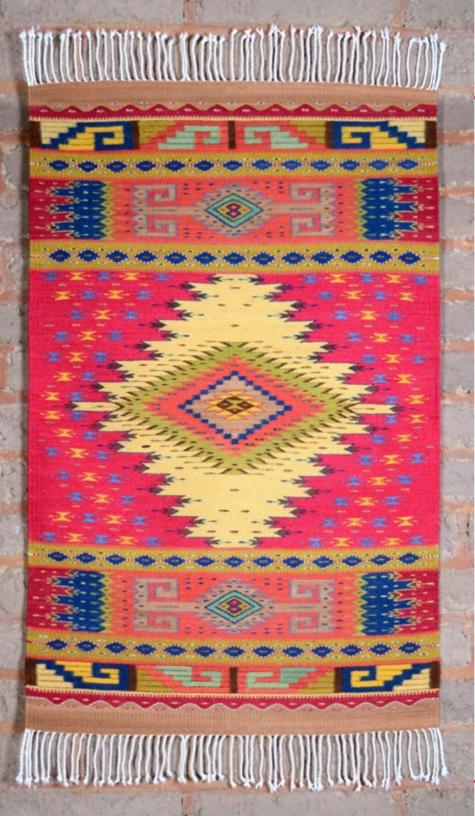

### Diamonds. Blue & Orange Yearling Sheep Merino Thread

7 threads per inch 145 x 82 cm 57 x 32 in

Star. Yellow & Pink Angora Goat Mohair Thread

7 threads per inch 130 x 80 cm 50 x 30 in

Plain. Orange & Brown Sheep Creole Thread