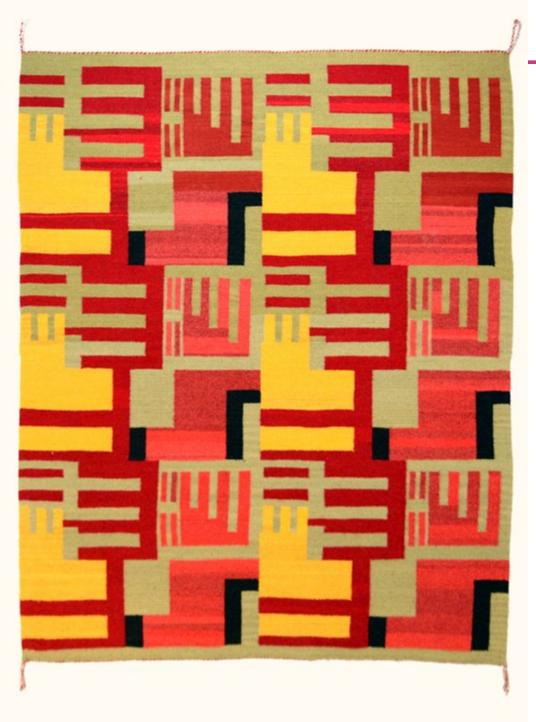

## Fretwork & Diamonds. Yellow Angora Goat Mohair Thread

7 threads per inch 150 x 80 cm 60 x 30 in

### Diamonds. Blue & Orange Yearling Sheep Merino Thread

7 threads per inch 145 x 82 cm 57 x 32 in

Star. Yellow & Pink Angora Goat Mohair Thread

7 threads per inch 130 x 80 cm 50 x 30 in

Plain. Orange & Brown Sheep Creole Thread