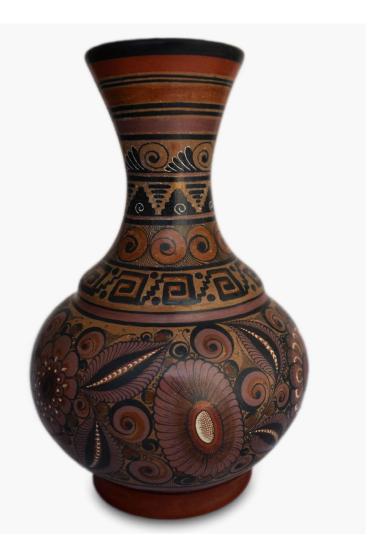

Lade Nisa

Lade Nisa or Between the Waters Ceramic Jug100% Clay 13 x 9 in 34 x 24 cm

Ma Bidxela

Ma Bidxela' or Found Ceramic Vase 100 Clay 16 x 9 in 40 x 23 cm

Mboolo

Mboolo'or Big Ceramic Vessel 100% Clay 18 x 14 in 45 x 35 cm