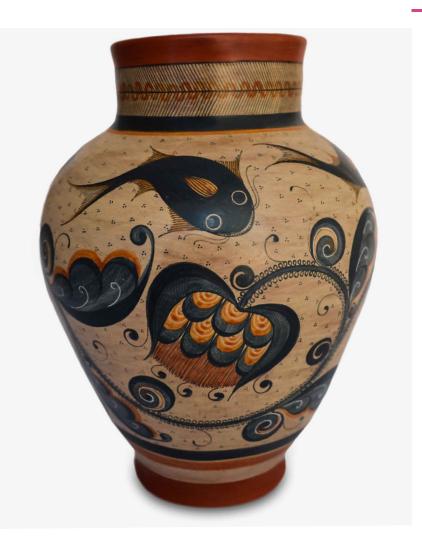

Lade Nisa

Lade Nisa or Between the Waters Ceramic Jug100% Clay 13 x 9 in 34 x 24 cm

Ma Bidxela

Ma Bidxela' or Found Ceramic Vase 100 Clay 16 x 9 in 40 x 23 cm

Mboolo

Mboolo'or Big Ceramic Vessel 100% Clay 18 x 14 in 45 x 35 cm