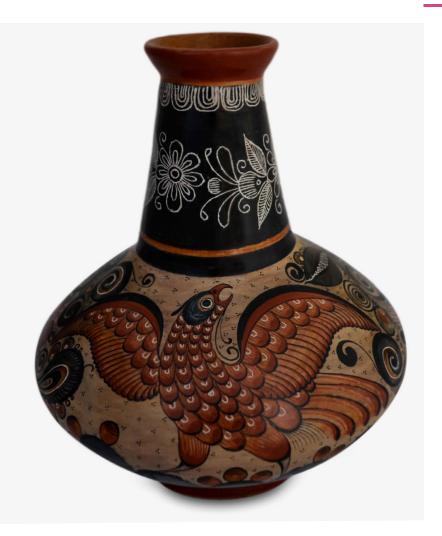

## THE MEXICAN ARTISAN

JUAN ANTONIO Ceramist

Binni Hruza´

Binni Hruza' or Artisan Ceramic Jar 100 % Clay 16 x 9 in 40 x 22 cm

Achi Iziidi´

Achi Iziidi'or Go Learn Ceramic Vessel 100% Clay 16 x 14 in 40 x 35 cm